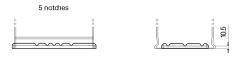

## **AGM TK720**

| Part number                    | TK720         |
|--------------------------------|---------------|
| Technology                     | AGM           |
| EAN/GTIN                       | 3661024057639 |
| Voltage                        | 12 V          |
| Capacity                       | 72 Ah         |
| CCA                            | 760 A         |
| Length                         | 278 mm        |
| Width                          | 175 mm        |
| Height                         | 190 mm        |
| Box size                       | L03           |
| Polarity                       | ETN 0         |
| Terminal Type                  | EN taper post |
| Hold Down                      | B13           |
| Weights (subject of variation) | 20.60 kg      |
|                                |               |

PositiveTerminal

Ø19.5

NegativeTerminal

Ø179

Hold Down

Design, features and specifications are subject to change without notice. We disclaim any representation or warranty, express or implied, concerning the data or recommendations, and in no event shall be liable for any loss or damage claimed to have arisen as a result. Some products may not be available in your local market.