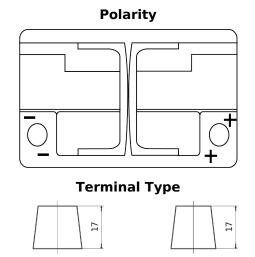

## **AGM TK720**

| Part number                    | TK720         |
|--------------------------------|---------------|
| Technology                     | AGM           |
| EAN/GTIN                       | 3661024057639 |
| Voltage                        | 12 V          |
| Capacity                       | 72 Ah         |
| CCA                            | 760 A         |
| Length                         | 278 mm        |
| Width                          | 175 mm        |
| Height                         | 190 mm        |
| Box size                       | L03           |
| Polarity                       | ETN 0         |
| Terminal Type                  | EN taper post |
| Hold Down                      | B13           |
| Weights (subject of variation) | 20.60 kg      |
|                                |               |

PositiveTerminal

Ø19.5

NegativeTerminal

Ø179

Hold Down

Design, features and specifications are subject to change without notice. We disclaim any representation or warranty, express or implied, concerning the data or recommendations, and in no event shall be liable for any loss or damage claimed to have arisen as a result. Some products may not be available in your local market.